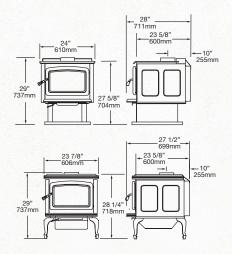

#### Weight

| Super 27 LE      | 355 lb. |
|------------------|---------|
| Super Classic LE | 340 lb. |