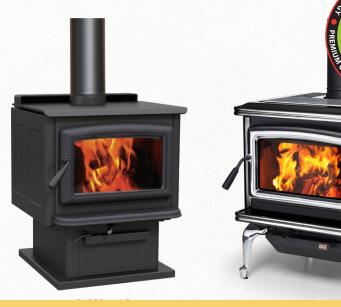

#### **SUPER 27 LE**

Easy to light, easy to operate, and easy to maintain – the Super 27 LE is our most popular stove and offers industry-leading performance and reliability thanks to it's exceptional catalytic-free design. With superior Extended Burn Technology (EBT), an incredible list of standard features, and a limited lifetime warranty, the Super 27 LE marks the gold standard for heating spaces up to 2000 square feet.

#### **SUPER CLASSIC LE**

Enjoy all the outstanding features, high efficiency, and long burn time of the Super firebox beautifully clad in lustrous porcelain enamel. The Super Classic LE delivers Pacific Energy's proven heating performance with your choice of elegant porcelain enamel, door, leg and trivet finishes.