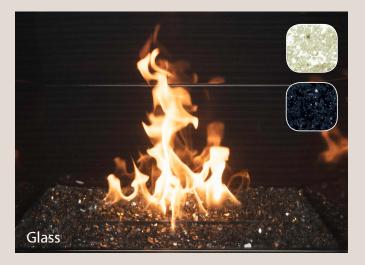

Transform your space with Pacific Energy's unique Design-A-Fire system of interchangeable interior options. Whether you choose a bed of fire over tumbled glass and lustrous porcelain enamel interior walls, or a rustic logset against a backdrop of stacked brick, your new gas fireplace offers expansive viewing area of the flame and the ability to create a fireplace that uniquely complements your style and your home.

## **DESIGN-A-FIRE.** UNLIMITED POSSIBILITIES.

Our selection of interchangeable interior elements that allows you to customize your fireplace. It's the freedom to create the perfect combination of color, finish, and detail for your home.

#### **OPTIONS**

Glass or Logset Fire Media

Two glass colours: Black and Twilight

Four firebox panel designs: Black Porcelain, Ledgestone, Fluted, Red Brick

Cool Wall Kit