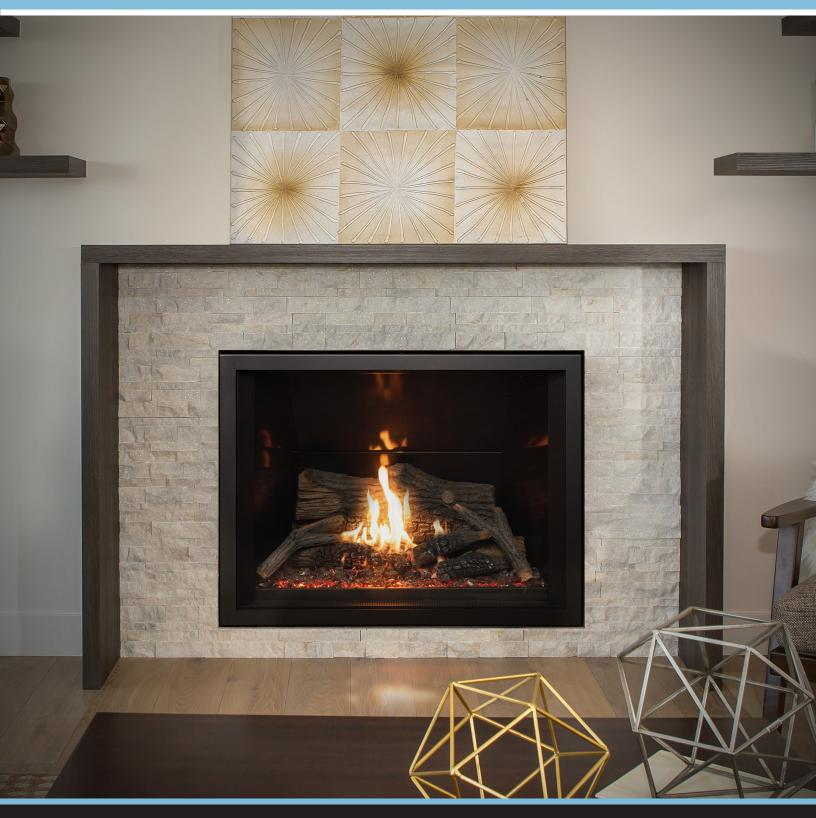

## TOFINO z35 ZERO CLEARANCE GAS FIREPLACE

**ELEGANT • VERSATILE • EFFICIENT** 

Safety is important and with today's advanced technologies and materials, there's no need to compromise aesthetics for safety. That is why Tofino Fireplaces come standard with an integrated micromesh screen that creates a virtually invisible safety barrier, allowing a clear, unobstructed view of the flame.

# TOFINO SERIES ELEGANT | VERSATILE | EFFICIENT

The Tofino Series of gas fireplaces offers you the highest level of quality, technical innovation, and performance for your home. Designed for new construction and renovation projects, the z35 provides maximum heat and ultimate energy efficiency with easy, one-touch programmable control. Heat output and flame heights are variable, allowing you complete control over comfort and appearance. Even at the lowest settings, the Tofino z35 flames are appealingly rich and full to gently warm your environment.

Transform your space with Pacific Energy's unique Design-A-Fire system of interchangeable interior options. Whether you choose a bed of fire over tumbled glass and lustrous porcelain enamel interior walls, or a rustic logset against a backdrop of stacked brick, your new gas fireplace offers expansive viewing area of the flame and the ability to create a fireplace that uniquely complements your style and your home.