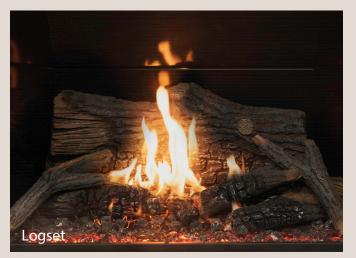

Transform your space with Pacific Energy's unique Design-A-Fire system of interchangeable interior options. Whether you choose a bed of fire over tumbled glass and lustrous porcelain enamel interior walls, or a rustic logset against a backdrop of stacked brick, your new gas fireplace offers expansive viewing area of the flame and the ability to create a fireplace that uniquely complements your style and your home.

## **DESIGN-A-FIRE.** UNLIMITED POSSIBILITIES.

Our selection of interchangeable interior elements that allows you to customize your fireplace. It's the freedom to create the perfect combination of color, finish, and detail for your home.

\* logset only

#### **OPTIONS**

Glass or Logset Fire Media

Two glass colours: Black and Twilight

Four firebox panel designs: Black Porcelain, Ledgestone, Fluted, Red Brick

Cool Wall Kit