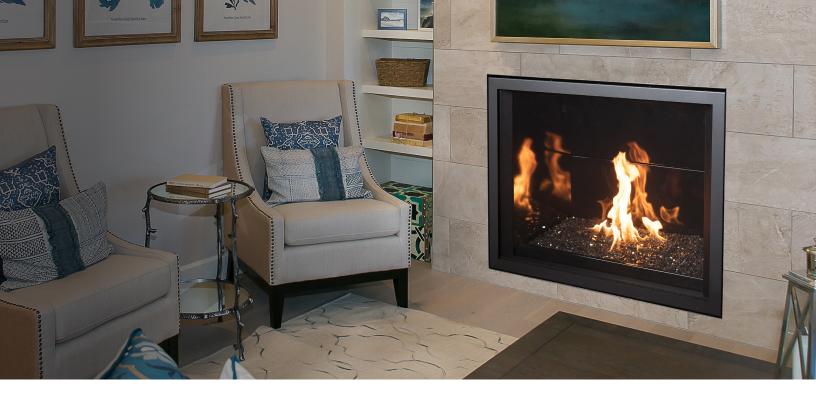

## TOFINO z35 ZERO CLEARANCE GAS FIREPLACE

**ELEGANT • VERSATILE • EFFICIENT** 

Safety is important and with today's advanced technologies and materials, there's no need to compromise aesthetics for safety. That is why Tofino Fireplaces come standard with an integrated micromesh screen that creates a virtually invisible safety barrier, allowing a clear, unobstructed view of the flame.

# TOFINO SERIES ELEGANT | VERSATILE | EFFICIENT

The Tofino Series of gas fireplaces offers you the highest level of quality, technical innovation, and performance for your home. Designed for new construction and renovation projects, the z35 provides maximum heat and ultimate energy efficiency with easy, one-touch programmable control. Heat output and flame heights are variable, allowing you complete control over comfort and appearance. Even at the lowest settings, the Tofino z35 flames are appealingly rich and full to gently warm your environment.

Transform your space with Pacific Energy's unique Design-A-Fire system of interchangeable interior options. Whether you choose a bed of fire over tumbled glass and lustrous porcelain enamel interior walls, or a rustic logset against a backdrop of stacked brick, your new gas fireplace offers expansive viewing area of the flame and the ability to create a fireplace that uniquely complements your style and your home.