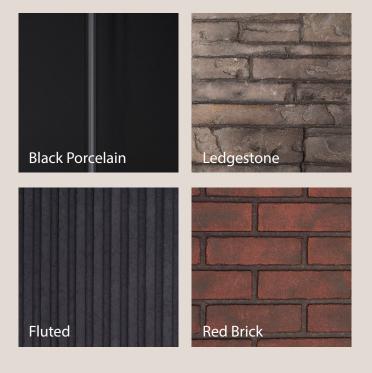

#### **OPTIONS**

Glass or Logset Fire Media

Two glass colours: Black and Twilight

Four firebox panel designs: Black Porcelain, Ledgestone, Fluted, Red Brick

Cool Wall Kit