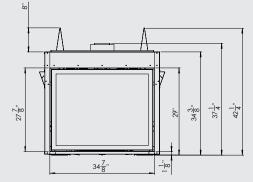

#### DIMENSIONS & CLEARANCES

For reference only. Installations should be based on manuals and rating labels.

#### **CLEARANCE TO COMBUSTIBLES**

| Venting clearance to combustibles | 2 1/2" |
|-----------------------------------|--------|
| Clearance above unit              | 8″     |
| Center of the unit to a side wall | 20″    |
| Hearth in front of unit           | 0″     |
| Side of unit in chase + back      | 1 3/4″ |