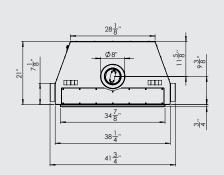

#### DIMENSIONS & CLEARANCES

For reference only. Installations should be based on manuals and rating labels.

#### **CLEARANCE TO COMBUSTIBLES**

| Venting clearance to combustibles | 2 1/2" |
|-----------------------------------|--------|
| Clearance above unit              | 8″     |
| Center of the unit to a side wall | 20″    |
| Hearth in front of unit           | 0″     |
| Side of unit in chase + back      | 1 3/4″ |