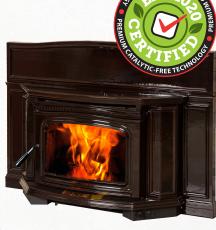

|           |

21 1/2"
545mm
20 7/8"
530mm
17"
430mm
25 1/4"
430mm
22 1/8"
560mm
25 1/4"
210mm
2 13 3/4"
350mm
2 25 1/4"
245mm
2 245mm

Transform your fireplace into an efficient heating system with traditional cast iron styling of the T5 Insert LE, or the beauty and charm of the T5 Classic Insert LE in lustrous porcelain enamel. Designed to deliver efficient combustion and controlled heat, T5 Inserts raise the burn temperature while extending the burn time, providing more heat from less fuel. Like all Pacific Energy inserts they are easy to light, easy to use, and provide a clear view of the flame. With a variable speed fans, clean-glass airwash technology and heavy-gauge overbuilt construction, the T5 Inserts LE will provide many years of comfort and enjoyment.







ALDERLEA 13 INSERT CLASSIC LE

## **CATALYTIC-FREE TECHNOLOGY**







#### EPA<mark>2020</mark> CERTIFIED



## STANDARD FEATURES

- · EPA 2020 Certified
- · Reliable, durable catalytic-free technology
- · EBT Extended Burn Technology
- · Air wash system for super clean ceramic glass
- · Inside and outside combustion air capable
- · Floating firebox for extended stove life
- Easy and safe front to back fuel loading304 Stainless Steel baffle, insulation cover,
- Two 80 cfm temperature actuated variable speed blowers
- · Single-Lever Air Control
- · North-South loading

### **DESIGN OPTIONS**

- · Rich Metallic Black finish (Alderlea T5 Insert LE)
- Choice of two porcelain enamel finishes (Alderlea T5 Classic Insert LE)
- Embossed Surround, Standard Size (42 1/2" x 30 3/8")
- Embossed Sur