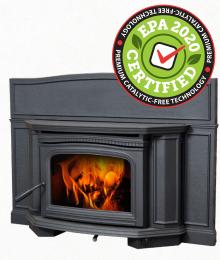

21 1/2"
545mm
20 7/8"
530mm
17"
430mm
25 1/4"
430mm
22 1/8"
560mm
25 1/4"
210mm
2 13 3/4"
350mm
2 25 1/4"
245mm
2 245mm

Transform your fireplace into an efficient heating system with traditional cast iron styling of the T5 Insert LE, or the beauty and charm of the T5 Classic Insert LE in lustrous porcelain enamel. Designed to deliver efficient combustion and controlled heat, T5 Inserts raise the burn temperature while extending the burn time, providing more heat from less fuel. Like all Pacific Energy inserts they are easy to light, easy to use, and provide a clear view of the flame. With a variable speed fans, clean-glass airwash technology and heavy-gauge overbuilt construction, the T5 Inserts LE will provide many years of comfort and enjoyment.