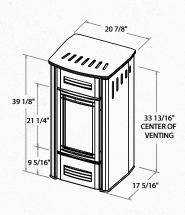

# **MIRAGE 18**

### FREESTANDING GAS STOVE FOR SMALL TO MEDIUM SPACES

Natural Gas