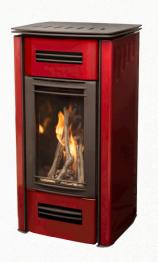

#### **DESIGN OPTIONS**

Design-A-Fire Porcelain Steel Cladding in 4 colour options Burner: Logset or Glass

SUNSET RED

WWW.PACIFICENERGY.NET