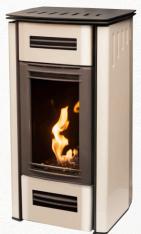

#### **DESIGN OPTIONS**

Design-A-Fire Porcelain Steel Cladding in 4 colour options Burner: Logset or Glass

SUNSET RED

WWW.PACIFICENERGY.NET